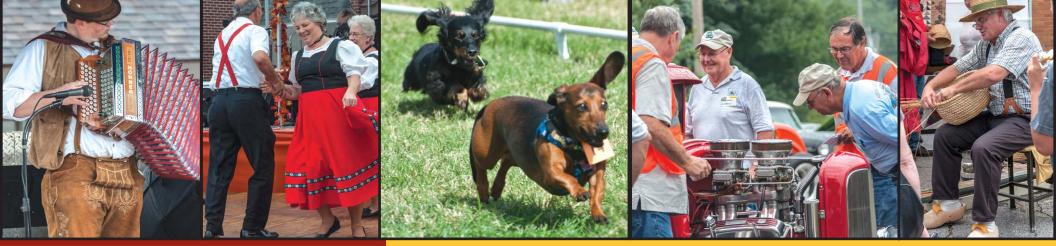

FRIDAY September 26th 5:00 - 8:00 pm SATURDAY September 27th 10:00 am - 6:00 pm

Jefferson City's 14th Annual REAL State of the State of

Celebration of the German Heritage

### Friday 5-8pm

The Loehnig Family German Band Mostly Opera Singers Cedar Hill Elementary German Club with the Loehnig Family